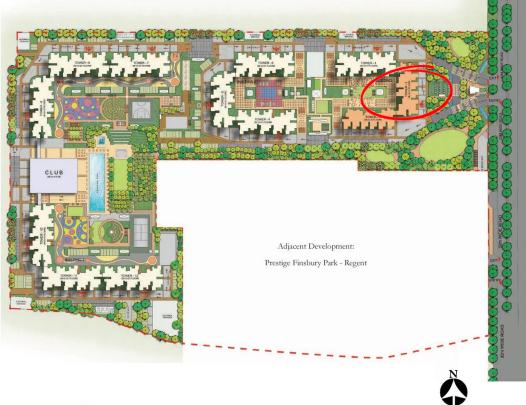

he Industrial Area is about 9.00 KMs from NH-7 & it is 31 KMs from Bengaluru City. The Industrial Area is also connected to Railway Station which is about 9.00 KMs (Dodda Jala). In the Industrial Area multi line access road, underground cable for power supply and street lights with dual water supply pipeline for potable and tertiary treated water. For uninterrupted 220/66/11 KV Sub Station is under construction. In addition to this, common facilities such as park, buffer zone, parking is also provided. The Industrial Area best suited for Aerospace Component Industries, IT Industries, Defence Industries. Major Industries located are Amada, Wipro, Tyco, Shell, Theysenkrup, Starrag India. |

#### KARNATAKA INDUSTRIAL AREA DEVELOPMENT BOARD



**K-GIS: KIADBGIS** 

### Property Master Plan









#### Floor Plan & Amenities



Unit Type - A10

1 Bec







Building-1, Tower-2 Unit 5, 6 & 7 - Ground Floor To 21st Floor

TYPE - A10 (1 BED)

| SALE   | 650 Sft | 60.39 Sqm |  |
|--------|---------|-----------|--|
| CARPET | 431 Sft | 40.08 Sqm |  |

Bike and Car

Parking



Gymnasium



Swimming Pool



Yoga Pavilion



30

Video Door Phone



Kids Activity Zone



Mini Theater



**Tennis Court** 



Indoor Games Room



**Club House** 



Dance/Music



24/7 CCTV Monitoring



**Jogging Track** 



#### Kitchen









## Living Room









#### Bedroom









#### Bathroom







## Balcony



### Appartment

















#### Home Video & Owner Details

•