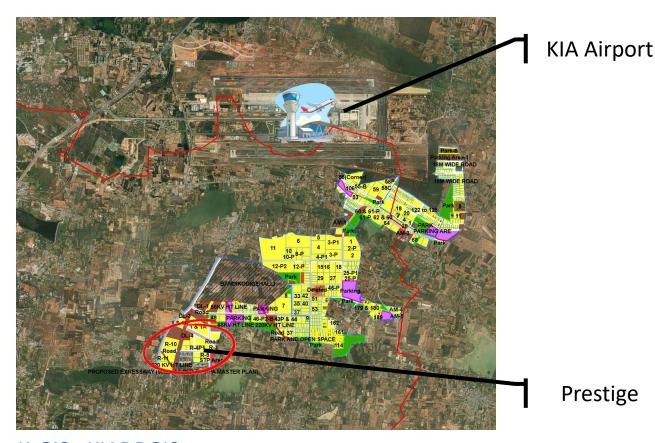

# Details of the SEZ Zone with Proximity to Airport and associated url's

| Sl.No | Industrial Area &<br>District                                                | Note                                                                                                                                                                                                                                                                                                                                                                                                                                                                                                                                                                                                                                                                                                                                                                                                                                                                   |
|-------|------------------------------------------------------------------------------|------------------------------------------------------------------------------------------------------------------------------------------------------------------------------------------------------------------------------------------------------------------------------------------------------------------------------------------------------------------------------------------------------------------------------------------------------------------------------------------------------------------------------------------------------------------------------------------------------------------------------------------------------------------------------------------------------------------------------------------------------------------------------------------------------------------------------------------------------------------------|
| 1.    | Hi-Tech, Defence &<br>Aerospace Park,<br>Bengaluru Rural &<br>Urban District | Adjoining the Kempegowda International Airport, <b>Hi-Tech, Defence &amp; Aerospace Park</b> is developed in an total extent of 2980.00 acres. The Industrial Area is about 9.00 KMs from NH-7 & it is 31 KMs from Bengaluru City. The Industrial Area is also connected to Railway Station which is about 9.00 KMs (Dodda Jala). In the Industrial Area multi line access road, underground cable for power supply and street lights with dual water supply pipeline for potable and tertiary treated water. For uninterrupted 220/66/11 KV Sub Station is under construction. In addition to this, common facilities such as park, buffer zone, parking is also provided. The Industrial Area best suited for Aerospace Component Industries, IT Industries, Defence Industries. Major Industries located are Amada, Wipro, Tyco, Shell, Theysenkrup, Starrag India. |

#### KARNATAKA INDUSTRIAL AREA DEVELOPMENT BOARD

**K-GIS: KIADBGIS** 