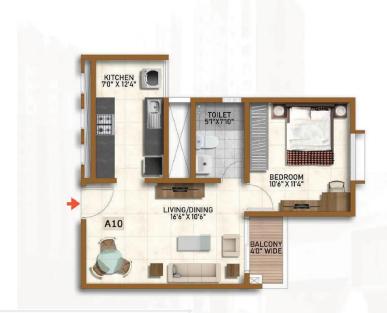

#### Floor Plan & Amenities

Unit Type - A10

1 Bec

Building-1, Tower-2 Unit 5, 6 & 7 - Ground Floor To 21st Floor

TYPE - A10 (1 BED)

| SALE   | 650 Sft | 60.39 Sqm |  |
|--------|---------|-----------|--|
| CARPET | 431 Sft | 40.08 Sqm |  |